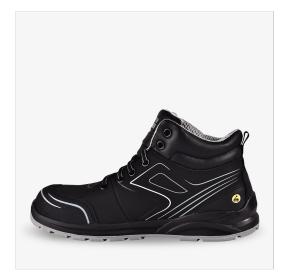

## **CADOR MID**

Produkta kods: CADOR MID

- Sporty, mid-cut ESD safety shoe with a steel toe cap and midsole Want to get style, safety, and comfort all in one? CADOR S3 gets the job donel This mid-cut safety shoe is the S3 version within our CADOR family, meaning it is water resistant and suitable for both wet and dry environments. It features a steel toe cap and midsole, ESD properties and an SR slip-resistant outsole to protect you from unexpected hazards. The removable foam footbed combined with our Airblaze technology will keep you feeling fit and fresh, all day, every day. Being a mid-cut model, it offers more ankle protection.
- Water-resistant Synthetic Nubuck upper
- 3D-Mesh lining
- Airblaze technology moisture and temperature management system to provide optimum wearer comfort by keeping your feet dry and comfortable
- Puncture resistant steel midsoles
- Anti-slip sole resistant to oil and fuel
- Protection against electrostatic discharges (ESD)
- Steel toecap
- SJ foam footbed
- Shock absorbing heel