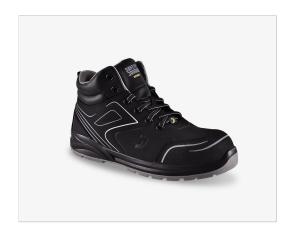

## **CADOR MID**

Produkta kods: CADOR MID

- Sporty, mid-cut ESD safety shoe with a steel toe cap and midsole Want to get style, safety, and comfort all in one? CADOR S3 gets the job donel This mid-cut safety shoe is the S3 version within our CADOR family, meaning it is water resistant and suitable for both wet and dry environments. It features a steel toe cap and midsole, ESD properties and an SR slip-resistant outsole to protect you from unexpected hazards. The removable foam footbed combined with our Airblaze technology will keep you feeling fit and fresh, all day, every day. Being a mid-cut model, it offers more ankle protection.
- Water-resistant Synthetic Nubuck upper
- 3D-Mesh lining
- Airblaze technology moisture and temperature management system to provide optimum wearer comfort by keeping your feet dry and comfortable
- Puncture resistant steel midsoles
- Anti-slip sole resistant to oil and fuel
- Protection against electrostatic discharges (ESD)
- Steel toecap
- SJ foam footbed
- Shock absorbing heel