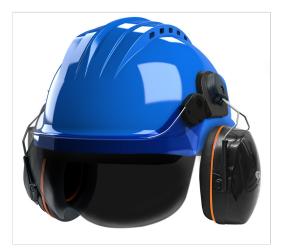

## **CURRO FULL SET**

- The Curro Helmet Full Set provides exceptional protection for workers in environments with potential risks from falling objects and electrical hazards. It includes the Curro helmet, a polycarbonate visor, textile head harness, chinstrap, and ear protector, ensuring comprehensive safety in low-voltage environments.
- This helmet set is ideal for work in challenging environments where safety from both physical impacts and electrical hazards is essential.
- **Sizes:** 54-61 cm
- Helmet Construction: Manufactured from durable ABS, providing impact protection and electrical insulation for work environments up to 1000 VAC or 1500 VDC.
- **Polycarbonate Visor:** 1.5mm thick for protection against medium-energy impacts available in clear or grey variations.
- **Ear Protection:** Includes the 17-P ear protector, offering 30 dB of noise reduction.
- **Comfortable Fit:** Textile head harness with adjustable chinstrap for a secure fit. Includes a sound-absorbing foam pad for added comfort.
- Lightweight: Weighs 0.77 kg for comfortable, long-term use.
- Service Life: Theoretical service life of 10 years from the manufacturing date.
- CE Certified
- Regulation (EU) 2016/425
- EN 397: 2012 + A1: 2012 (industrial safety helmets)
- EN 50365:2002 (electrically insulating helmets)
- EN ISO 16321-1:2022
- EN 352-3:2002