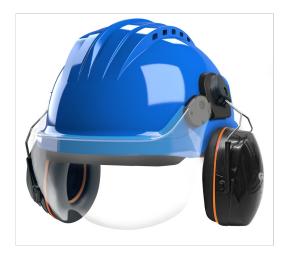

## **CURRO FULL SET**

- The Curro Helmet Full Set provides exceptional protection for workers in environments with potential risks from falling objects and electrical hazards. It includes the Curro helmet, a polycarbonate visor, textile head harness, chinstrap, and ear protector, ensuring comprehensive safety in low-voltage environments.
- This helmet set is ideal for work in challenging environments where safety from both physical impacts and electrical hazards is essential.
- **Sizes:** 54-61 cm
- Helmet Construction: Manufactured from durable ABS, providing impact protection and electrical insulation for work environments up to 1000 VAC or 1500 VDC.
- **Polycarbonate Visor:** 1.5mm thick for protection against medium-energy impacts available in clear or grey variations.
- **Ear Protection:** Includes the 17-P ear protector, offering 30 dB of noise reduction.
- **Comfortable Fit:** Textile head harness with adjustable chinstrap for a secure fit. Includes a sound-absorbing foam pad for added comfort.
- Lightweight: Weighs 0.77 kg for comfortable, long-term use.
- Service Life: Theoretical service life of 10 years from the manufacturing date.
- CE Certified
- Regulation (EU) 2016/425
- EN 397: 2012 + A1: 2012 (industrial safety helmets)
- EN 50365:2002 (electrically insulating helmets)
- EN ISO 16321-1:2022
- EN 352-3:2002