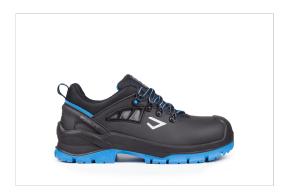

## **DOLPHIN**

Produkta kods: DOI PHIN

PS Line – Safety Shoes are manufactured using premium Vanguard materials and accessories, ensuring high performance in demanding environments. These shoes are slip-resistant and water-repellent, making them ideal for hostile work conditions.

They feature a composite toe cap and a high-tenacity, non-metallic, multilayer anti-perforation textile that provides maximum flexibility without compromising protection.

Designed with a dual-density polyurethane sole system, they offer excellent comfort, flexibility, and lightness, and are well-suited for wide feet, ensuring all-day wearability and support.

- High quality water-repellent microfibre and nylon upper
- Pro-Air waterblock ventilation and TPU stability system
- Anti-slip dual PU sole, resistant to oil and fuel
- Composite ITSAFE toe cap, impact resistant up to 200 Joule. Non-magnetic, thermal insulating, reduced thickness, 50% lighter than steel toe cap
- Zero perforation midplate
- BIFRESH PLUS 3D lining with high breathability and top abrasion resistant
- Antistatic shoes
- Shock absorbing heel
- Memory foam insole
- Non-metallic antiperforation midsole
- Reflective accessories
- CE Certified
- S3 SRC (EN ISO 20345:2011)