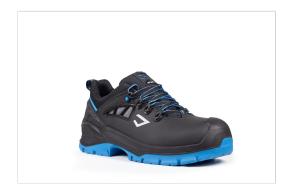

## **DOLPHIN**

Produkta kods: DOI PHIN

PS Line – Safety Shoes are manufactured using premium Vanguard materials and accessories, ensuring high performance in demanding environments. These shoes are slip-resistant and water-repellent, making them ideal for hostile work conditions.

They feature a composite toe cap and a high-tenacity, non-metallic, multilayer anti-perforation textile that provides maximum flexibility without compromising protection.

Designed with a dual-density polyurethane sole system, they offer excellent comfort, flexibility, and lightness, and are well-suited for wide feet, ensuring all-day wearability and support.

- High quality water-repellent microfibre and nylon upper
- Pro-Air waterblock ventilation and TPU stability system
- Anti-slip dual PU sole, resistant to oil and fuel
- Composite ITSAFE toe cap, impact resistant up to 200 Joule. Non-magnetic, thermal insulating, reduced thickness, 50% lighter than steel toe cap
- Zero perforation midplate
- BIFRESH PLUS 3D lining with high breathability and top abrasion resistant
- Antistatic shoes
- Shock absorbing heel
- Memory foam insole
- Non-metallic antiperforation midsole
- Reflective accessories
- CE Certified
- S3 SRC (EN ISO 20345:2011)