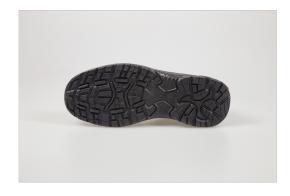

## **FAGIF**

Produkta kods: FWES

- J Line Safety Shoe range is designed to meet the demands of various activities, combining cutting-edge materials with superior protection. Featuring an ultralightweight and breathable construction, these shoes ensure maximum comfort throughout the day. Equipped with a composite toe cap for high compression resistance and a non-metallic, multilayer anti-perforation textile, they offer exceptional protection against punctures. The dual-density polyurethane sole provides antistatic properties and is highly resistant to oil, hydrocarbons, hydrolysis, and abrasion. Additionally, the shock-absorbing heel enhances comfort, while the shoe's excellent flexibility ensures ease of movement. With its advanced design, the J Line Safety Shoe offers the ultimate in safety, durability, and comfort.
- Waxy water-repellent pull-up nubuck leather upper
- Anti-slip dual density PU sole, resistant to oil and fuel
- Composite ITSAFE toe cap, impact resistant up to 200 Joule. Non-magnetic, thermal insulating, reduced thickness, 50% lighter than steel toe cap
- Zero perforation midplate
- BIFRESH PLUS 3D lining with high breathability and top abrasion resistant
- Antistatic shoes
- Shock absorbing heel
- Reflective accessories
- Metal Free
- CE Certified
- S3 SRC (EN ISO 20345:2011)