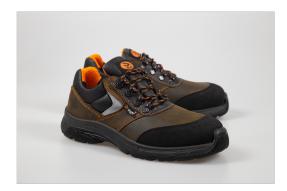

## **FAGIF**

Produkta kods: FWES

- J Line Safety Shoe range is designed to meet the demands of various activities, combining cutting-edge materials with superior protection. Featuring an ultralightweight and breathable construction, these shoes ensure maximum comfort throughout the day. Equipped with a composite toe cap for high compression resistance and a non-metallic, multilayer anti-perforation textile, they offer exceptional protection against punctures. The dual-density polyurethane sole provides antistatic properties and is highly resistant to oil, hydrocarbons, hydrolysis, and abrasion. Additionally, the shock-absorbing heel enhances comfort, while the shoe's excellent flexibility ensures ease of movement. With its advanced design, the J Line Safety Shoe offers the ultimate in safety, durability, and comfort.
- Waxy water-repellent pull-up nubuck leather upper
- Anti-slip dual density PU sole, resistant to oil and fuel
- Composite ITSAFE toe cap, impact resistant up to 200 Joule. Non-magnetic, thermal insulating, reduced thickness, 50% lighter than steel toe cap
- Zero perforation midplate
- BIFRESH PLUS 3D lining with high breathability and top abrasion resistant
- Antistatic shoes
- Shock absorbing heel
- Reflective accessories
- Metal Free
- CE Certified
- S3 SRC (EN ISO 20345:2011)