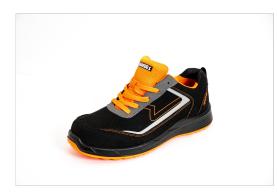

## HAMILTON

## Produkta kods: HAMILTON

The SPORTWORK line breaks the concept that safety footwear has to be robust, heavy, rigid and rough, to be completely safe. Inspired by sports fashion, this line stands out for offering flexible, comfortable and light footwear, which allows you to work in total comfort throughout the working day, and also provides that distinctive sporty touch so typical of this type of footwear. An ideal footwear to work safely and with style.

- Waterproof Microfiber upper
- Waterproofed with Teflon® ultralight, breathable and with protection against animal blood
- Level 4 special anti-cut fabric
- Cold insulation (CI)
- Heat Resistant (HI)
- Fiber glass, compact non-metallic toe cap
- Non-metallic antiperforation midsole
- Anti-slip sole (double density PU) resistant to oil and fuel
- Reflective accessories
- Protection against electrostatic discharges (ESD)
- Antistatic shoes
- Shock absorbing heel
- CE Certified
- S3 CI HI SRC ESD (EN ISO 20345:2011)