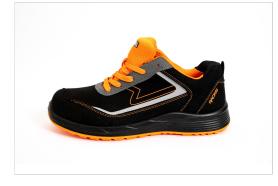

## HAMILTON

## Produkta kods: HAMILTON

The SPORTWORK line breaks the concept that safety footwear has to be robust, heavy, rigid and rough, to be completely safe. Inspired by sports fashion, this line stands out for offering flexible, comfortable and light footwear, which allows you to work in total comfort throughout the working day, and also provides that distinctive sporty touch so typical of this type of footwear. An ideal footwear to work safely and with style.

- Waterproof Microfiber upper
- Waterproofed with Teflon® ultralight, breathable and with protection against animal blood
- Level 4 special anti-cut fabric
- Cold insulation (CI)
- Heat Resistant (HI)
- Fiber glass, compact non-metallic toe cap
- Non-metallic antiperforation midsole
- Anti-slip sole (double density PU) resistant to oil and fuel
- Reflective accessories
- Protection against electrostatic discharges (ESD)
- Antistatic shoes
- Shock absorbing heel
- CE Certified
- S3 CI HI SRC ESD (EN ISO 20345:2011)