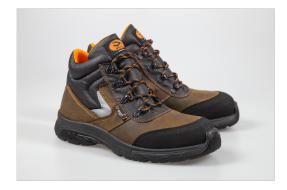

## **KITF**

Produkta kods: FWK

- J Line Safety Shoe range is designed to meet the demands of various activities, combining cutting-edge materials with superior protection. Featuring an ultralightweight and breathable construction, these shoes ensure maximum comfort throughout the day. Equipped with a composite toe cap for high compression resistance and a non-metallic, multilayer anti-perforation textile, they offer exceptional protection against punctures. The dual-density polyurethane sole provides antistatic properties and is highly resistant to oil, hydrocarbons, hydrolysis, and abrasion. Additionally, the shock-absorbing heel enhances comfort, while the shoe's excellent flexibility ensures ease of movement. With its advanced design, the J Line Safety Shoe offers the ultimate in safety, durability, and comfort.
- Waxy water-repellent pull-up nubuck leather upper
- Anti-slip dual density PU sole, resistant to oil and fuel

38

40

45

- Composite ITSAFE toe cap, impact resistant up to 200 Joule. Non-magnetic, thermal insulating, reduced thickness, 50% lighter than steel toe cap
- Zero perforation midplate
- BIFRESH PLUS 3D lining with high breathability and top abrasion resistant
- Antistatic shoes
- Shock absorbing heel
- Reflective accessories
- Metal Free
- CE Certified
- S3 SRC (EN ISO 20345:2011)