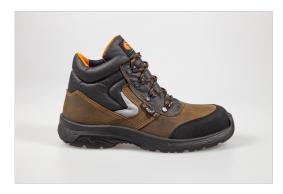

## **KITF**

Produkta kods: FWK

- J Line Safety Shoe range is designed to meet the demands of various activities, combining cutting-edge materials with superior protection. Featuring an ultralightweight and breathable construction, these shoes ensure maximum comfort throughout the day. Equipped with a composite toe cap for high compression resistance and a non-metallic, multilayer anti-perforation textile, they offer exceptional protection against punctures. The dual-density polyurethane sole provides antistatic properties and is highly resistant to oil, hydrocarbons, hydrolysis, and abrasion. Additionally, the shock-absorbing heel enhances comfort, while the shoe's excellent flexibility ensures ease of movement. With its advanced design, the J Line Safety Shoe offers the ultimate in safety, durability, and comfort.
- Waxy water-repellent pull-up nubuck leather upper
- Anti-slip dual density PU sole, resistant to oil and fuel

38

40

45

- Composite ITSAFE toe cap, impact resistant up to 200 Joule. Non-magnetic, thermal insulating, reduced thickness, 50% lighter than steel toe cap
- Zero perforation midplate
- BIFRESH PLUS 3D lining with high breathability and top abrasion resistant
- Antistatic shoes
- Shock absorbing heel
- Reflective accessories
- Metal Free
- CE Certified
- S3 SRC (EN ISO 20345:2011)