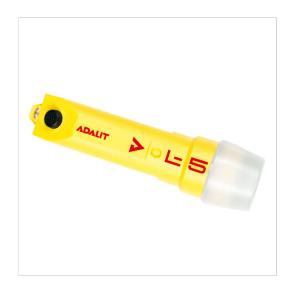

## HAND OR HEI MET TORCH WITH INTELLIGENT ENERGY MANAGEMENT L-5+ / L-5R+

Robust, reliable and ultralight, the L5Plus is suitable for the most common firefighter helmets. Certified ATEX ZONE 0/20, to be used in the most dangerous areas and confined spaces. The torch combines a photoluminescent bezel with a light sensor enabling the user to save battery and improve the burning time.

## 2 models available:

- L-5+ with 4 AAA alkalines (included)
- L-5R+ with rechargeable battery Li-Po / 3,7 V (included)
- Includes light sensor for intelligent energy management
- Push button switch of soft touch material, placed on the side to guarantee easy finding and pushing with gloves
- Thermoplastic resin with high resistance to impacts, extreme temperatures and corrosive substances
- Photoluminescent bezel that facilitates its location in case of accidental fall or loss
- Compatible with most firefighter helmets
- 3 chargers available of 1, 3 and 5 positions (Only for L5-R)
- NATO stock number (NSN) available for rechargeable model
- CE Certified
- Certified ATEX ZONE 0/20