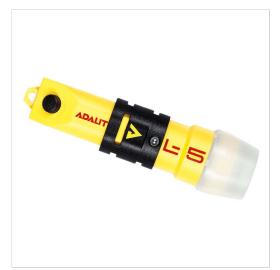

## HAND OR HEI MET TORCH WITH INTELLIGENT ENERGY MANAGEMENT L-5+ / L-5R+

Robust, reliable and ultralight, the L5Plus is suitable for the most common firefighter helmets. Certified ATEX ZONE 0/20, to be used in the most dangerous areas and confined spaces. The torch combines a photoluminescent bezel with a light sensor enabling the user to save battery and improve the burning time.

## 2 models available:

- L-5+ with 4 AAA alkalines (included)
- L-5R+ with rechargeable battery Li-Po / 3,7 V (included)
- Includes light sensor for intelligent energy management
- Push button switch of soft touch material, placed on the side to guarantee easy finding and pushing with gloves
- Thermoplastic resin with high resistance to impacts, extreme temperatures and corrosive substances
- Photoluminescent bezel that facilitates its location in case of accidental fall or loss
- Compatible with most firefighter helmets
- 3 chargers available of 1, 3 and 5 positions (Only for L5-R)
- NATO stock number (NSN) available for rechargeable model
- CE Certified
- Certified ATEX ZONE 0/20