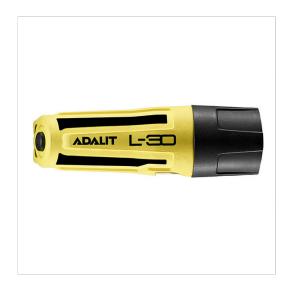

## THE REVOLUTIONARY HAND OR HELMET TORCH L-30

Lighter, smaller and more powerful than its predecessor, the rechargeable helmet torch L-30 is the firefighter's indispensable work tool. It incorporates a dual light system (main beam and step light) and two red LED beacons, making it the safest on the market. It is certified ATEX ZONE 0/20 for use in explosive atmospheres.

- Power LEDEngine optics, with a powerful high penetration in smoke spot light and long range
- RED LED: 2 rear flashing beacons for positioning
- Step Lighting System: a light beam projected directly into the ground to illuminate your path
- BOOSTER function: maximum power and penetration
- Indication of the light duration and the battery level
- Low battery warning
- **Reflective bands**
- Chargers for 1, 2, 3, 4 or 5 torches
- Compatible with ADALIT L-10 chargers
- Firefighting helmet attachment included
- CE Certified
- Certified ATEX ZONE 0/20