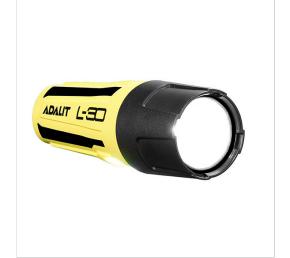

## THE REVOLUTIONARY HAND OR HELMET TORCH L-30

Lighter, smaller and more powerful than its predecessor, the rechargeable helmet torch L-30 is the firefighter's indispensable work tool. It incorporates a dual light system (main beam and step light) and two red LED beacons, making it the safest on the market. It is certified ATEX ZONE 0/20 for use in explosive atmospheres.

- Power LEDEngine optics, with a powerful high penetration in smoke spot light and long range
- RED LED: 2 rear flashing beacons for positioning
- Step Lighting System: a light beam projected directly into the ground to illuminate your path
- BOOSTER function: maximum power and penetration
- Indication of the light duration and the battery level
- Low battery warning
- **Reflective bands**
- Chargers for 1, 2, 3, 4 or 5 torches
- Compatible with ADALIT L-10 chargers
- Firefighting helmet attachment included
- CE Certified
- Certified ATEX ZONE 0/20