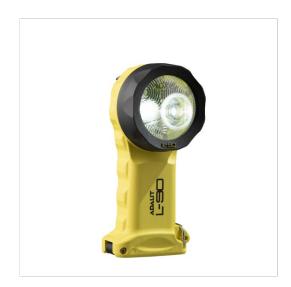

## THE RIGHT ANGLE TORCH L-90/L-90R

Produkta kods: L90R

Light, small and easy to operate. It incorporates our famous LEDEngine optics, including 2 LEDs (spot, flood and step light options). It easily adapts to the firefighter's tunic. It is certified ATEX ZONE 0/21 for use in explosive atmospheres.

## 2 models available:

- L-90 with 3 AA alkalines (included)
- L-90R with rechargeable battery Li-lon / 3,7 V (included)
- LEDEngine optics with 2 LEDs
- Spot, flood and stroboscopic options
- Step Lighting System: a light beam projected directly into the ground to illuminate the path
- BOOSTER function for high penetration
- High and low intensity modes
- Backlit button: indication of the light duration and battery level
- Ring and spring clip in the back
- Neodymium magnet optional
- Photoluminescent bezel optional
- Chargers for 1, 2, 3 or 5 torches
- CE Certified
- Certified ATEX ZONE 0/20