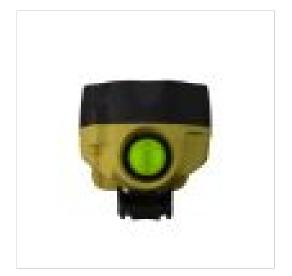

## THE RIGHT ANGLE TORCH L-90/L-90R

Produkta kods: L90R

Light, small and easy to operate. It incorporates our famous LEDEngine optics, including 2 LEDs (spot, flood and step light options). It easily adapts to the firefighter's tunic. It is certified ATEX ZONE 0/21 for use in explosive atmospheres.

## 2 models available:

- L-90 with 3 AA alkalines (included)
- L-90R with rechargeable battery Li-lon / 3,7 V (included)
- LEDEngine optics with 2 LEDs
- Spot, flood and stroboscopic options
- Step Lighting System: a light beam projected directly into the ground to illuminate the path
- BOOSTER function for high penetration
- High and low intensity modes
- Backlit button: indication of the light duration and battery level
- Ring and spring clip in the back
- Neodymium magnet optional
- Photoluminescent bezel optional
- Chargers for 1, 2, 3 or 5 torches
- CE Certified
- Certified ATEX ZONE 0/20