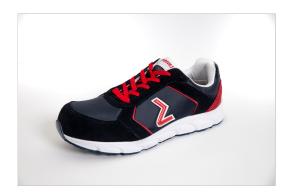

## NADAL

Produkta kods: NADAL

The SPORTWORK line breaks the concept that safety footwear has to be robust, heavy, rigid and rough, to be completely safe. Inspired by sports fashion, this line stands out for offering flexible, comfortable and light footwear, which allows you to work in total comfort throughout the working day, and also provides that distinctive sporty touch so typical of this type of footwear. An ideal footwear to work safely and with style.

- Waterproof Split Leather upper
- Level 4 special anti-cut fabric
- Cold insulation (CI)
- Heat Resistant (HI)
- Fiber glass, compact non-metallic toe cap
- Non-metallic antiperforation midsole
- Anti-slip sole (double density EVA and Nitrile Rubber) resistant to oil and fuel
- DUAL COMFORT system combines two densities and provides maximum cushioning and stability
- Reflective accessories
- Protection against electrostatic discharges (ESD)
- Antistatic shoes
- Shock absorbing heel
- CE Certified
- S3 CI HI SRC ESD (EN ISO 20345:2011)