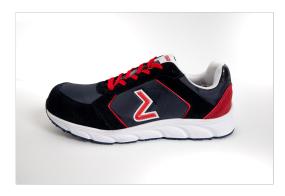

## NADAL

Produkta kods: NADAL

The SPORTWORK line breaks the concept that safety footwear has to be robust, heavy, rigid and rough, to be completely safe. Inspired by sports fashion, this line stands out for offering flexible, comfortable and light footwear, which allows you to work in total comfort throughout the working day, and also provides that distinctive sporty touch so typical of this type of footwear. An ideal footwear to work safely and with style.

- Waterproof Split Leather upper
- Level 4 special anti-cut fabric
- Cold insulation (CI)
- Heat Resistant (HI)
- Fiber glass, compact non-metallic toe cap
- Non-metallic antiperforation midsole
- Anti-slip sole (double density EVA and Nitrile Rubber) resistant to oil and fuel
- DUAL COMFORT system combines two densities and provides maximum cushioning and stability
- Reflective accessories
- Protection against electrostatic discharges (ESD)
- Antistatic shoes
- Shock absorbing heel
- CE Certified
- S3 CI HI SRC ESD (EN ISO 20345:2011)