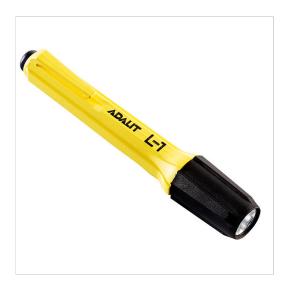

## PROFESSIONAL SAFETY TORCH FOR HAND OR HELMET L-1

## Produkta kods: PSTL1

- Adalit L1 is a professional penlight, suitable for potentially explosive atmospheres (hazardous areas). Light, polyvalent, robust and easy to carry in a pocket and/or attached to a helmet (universal adapter included). A built-in neodymium magnet enables to attach the torch to any metallic surface. Certified ATEX ZONE 0/20.
- 1 high intensity LED with 100 Im
- Thermoplastic resin with high resistance to the impacts, extreme temperatures and corrosive substances
- Neodymium magnet to attach the torch to any metallic surfaces
- Universal helmet adapter included
- Wrist strap included
- 2 batteries AAA included
- CE Certified
- Certified ATEX ZONE 0/20