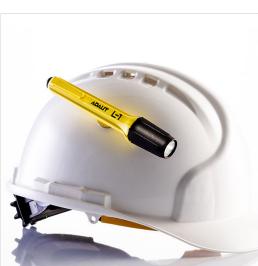

## Produkta kods: PSTL1

- Adalit L1 is a professional penlight, suitable for potentially explosive atmospheres (hazardous areas). Light, polyvalent, robust and easy to carry in a pocket and/or attached to a helmet (universal adapter included). A built-in neodymium magnet enables to attach the torch to any metallic surface. Certified ATEX ZONE 0/20.
- 1 high intensity LED with 100 Im
- Thermoplastic resin with high resistance to the impacts, extreme temperatures and corrosive substances
- Neodymium magnet to attach the torch to any metallic surfaces
- Universal helmet adapter included
- Wrist strap included
- 2 batteries AAA included
- CE Certified
- Certified ATEX ZONE 0/20