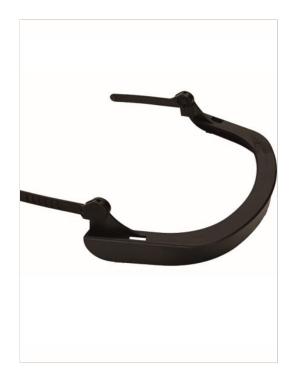

## PROFILE WITH REGULATOR FOR SCREENS

Produkta kods: FSH

 This profile with regulator is a versatile accessory designed for the 5-RS and 5-RG helmets. It allows for secure attachment and adjustment of protective screens, enhancing safety and comfort.

Upgrade your helmet's functionality with this profile with regulator, ideal for enhancing safety with compatible protective screens.

- Compatibility: Specifically designed for use with 5-RS and 5-RG helmets.
- **Secure Attachment:** Provides a stable and adjustable fit for protective screens, ensuring reliable protection.
- **Easy Adjustment:** The regulator allows for effortless screen positioning for optimal visibility and coverage.
- CE Certified