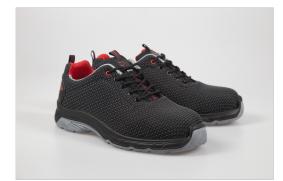

## RAPTOR

Produkta kods: RAPTOR

- J Line Safety Shoe range is designed to meet the demands of various activities, combining cutting-edge materials with superior protection. Featuring an ultra-lightweight and breathable construction, these shoes ensure maximum comfort throughout the day. Equipped with a composite toe cap for high compression resistance and a non-metallic, multilayer anti-perforation textile, they offer exceptional protection against punctures. The dual-density polyurethane sole provides antistatic properties and is highly resistant to oil, hydrocarbons, hydrolysis, and abrasion. Additionally, the shock-absorbing heel enhances comfort, while the shoe's excellent flexibility ensures ease of movement. With its advanced design, the J Line Safety Shoe offers the ultimate in safety, durability, and comfort.
- High-tech water-repellent BITEX technical textile upper
- Anti-slip dual density PU sole, resistant to oil and fuel
- Composite ITSAFE toe cap, impact resistant up to 200 Joule. Non-magnetic, thermal insulating, reduced thickness, 50% lighter than steel toe cap
- Zero perforation midplate
- BIFRESH PLUS 3D lining with high breathability and top abrasion resistant
- Antistatic shoes
- Shock absorbing heel
- Metal Free
- CE Certified
- S3 SRC (EN ISO 20345:2011)