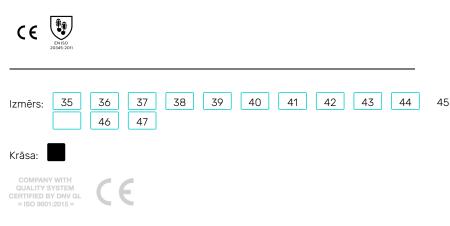

## RAPTOR

Produkta kods: RAPTOR

- J Line Safety Shoe range is designed to meet the demands of various activities, combining cutting-edge materials with superior protection. Featuring an ultra-lightweight and breathable construction, these shoes ensure maximum comfort throughout the day. Equipped with a composite toe cap for high compression resistance and a non-metallic, multilayer anti-perforation textile, they offer exceptional protection against punctures. The dual-density polyurethane sole provides antistatic properties and is highly resistant to oil, hydrocarbons, hydrolysis, and abrasion. Additionally, the shock-absorbing heel enhances comfort, while the shoe's excellent flexibility ensures ease of movement. With its advanced design, the J Line Safety Shoe offers the ultimate in safety, durability, and comfort.
- High-tech water-repellent BITEX technical textile upper
- Anti-slip dual density PU sole, resistant to oil and fuel
- Composite ITSAFE toe cap, impact resistant up to 200 Joule. Non-magnetic, thermal insulating, reduced thickness, 50% lighter than steel toe cap
- Zero perforation midplate
- BIFRESH PLUS 3D lining with high breathability and top abrasion resistant
- Antistatic shoes
- Shock absorbing heel
- Metal Free
- CE Certified
- S3 SRC (EN ISO 20345:2011)