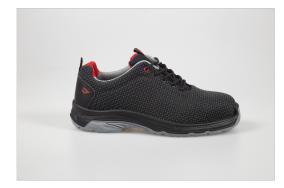

## RAPTOR

Produkta kods: RAPTOR

- J Line Safety Shoe range is designed to meet the demands of various activities, combining cutting-edge materials with superior protection. Featuring an ultra-lightweight and breathable construction, these shoes ensure maximum comfort throughout the day. Equipped with a composite toe cap for high compression resistance and a non-metallic, multilayer anti-perforation textile, they offer exceptional protection against punctures. The dual-density polyurethane sole provides antistatic properties and is highly resistant to oil, hydrocarbons, hydrolysis, and abrasion. Additionally, the shock-absorbing heel enhances comfort, while the shoe's excellent flexibility ensures ease of movement. With its advanced design, the J Line Safety Shoe offers the ultimate in safety, durability, and comfort.
- High-tech water-repellent BITEX technical textile upper
- Anti-slip dual density PU sole, resistant to oil and fuel
- Composite ITSAFE toe cap, impact resistant up to 200 Joule. Non-magnetic, thermal insulating, reduced thickness, 50% lighter than steel toe cap
- Zero perforation midplate
- BIFRESH PLUS 3D lining with high breathability and top abrasion resistant
- Antistatic shoes
- Shock absorbing heel
- Metal Free
- CE Certified
- S3 SRC (EN ISO 20345:2011)