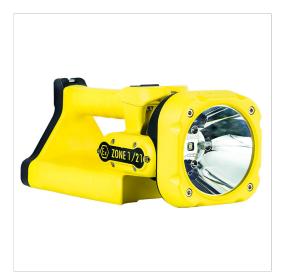

## RECHARGEABLE SAFETY HANDLAMP ATEX Z1/21 L-5000 Z1

Produkta kods: L-5000 Z1

Certified for explosive atmospheres, light, handy and powerful. Swivelling head, digital display and state-of-the-art optics. It adapts to the most demanding and adverse working conditions.

**L-5000 Z1 (Spot version)**: concentrated light beam with long range. Ideal for search and rescue.

**L-5000 Z1 F (Flood version)**: wide light beam with medium range. Ideal for search and rescue and area lighting.

- Approved for use in potentially explosive atmospheres ATEX ZONE 1/21
- 2 optics available: Spot and Flood
- 2 x tail beacons-red light
- 2 x signalling function-amber light

F

- 2 x emergency light
- Digital display with indication in hours and minutes of the autonomy
- Burning time up to 48 hours
- Shoulder strap included
- Magnets at the rear