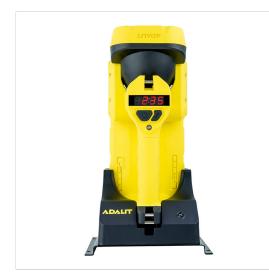

- Approved for use in potentially explosive atmospheres ATEX ZONE 1/21
- 2 optics available: Spot and Flood
- 2 x tail beacons-red light
- 2 x signalling function-amber light

F

- 2 x emergency light
- Digital display with indication in hours and minutes of the autonomy
- Burning time up to 48 hours
- Shoulder strap included
- Magnets at the rear