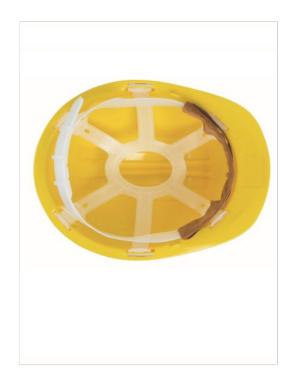

## REPLACEMENT SUSPENSION CRADLE 5-RS

- This replacement suspension cradle is designed specifically for the 5-RG helmet, providing a secure and comfortable fit. Ideal for replacing worn or damaged suspension cradles, it ensures optimal helmet performance and safety.
- Replace your suspension cradle easily with this durable accessory for enhanced helmet comfort and protection.
- Compatible with 5-RS Helmet: Tailored for perfect fit and function.
- **Sweatband Included:** Provides added comfort by absorbing moisture, keeping users cool and dry during use.
- CE Certified