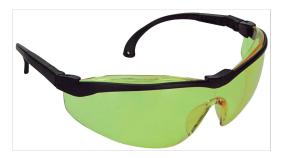

The front features a single piece with a black arch-shaped polyamide strip. The extendable spatula-type sidepieces are made of yellow polycarbonate, with panoramic lenses measuring 1.6 to 2.8 mm in thickness. The fixed nose supports are integrated into the eyepiece.

- Scratch resistant polycarbonate for increased durability
- Protection against hazard of impact from high-speed and low energy particles
- Available in 3 different lens colors
- Spatula type temples for comfortable adjustment with pantoscopic system
- Ergonomic design
- Lightweight frame
- CE Certified
- EN 166:2001 (personal eye protection)
- EN 170:2002 (UV filters)
- EN 172 (sunglare filters for industrial use)