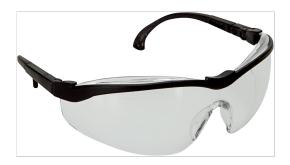

## SAFETY GLASSES 595-A

Produkta kods: 595-A

The Climax 595-A spectacles are designed to provide effective protection against high-speed, low-energy particles and UV radiation. They can withstand impacts from small projected objects such as wood, metal, and plastic shavings, as well as plant debris from gardening machinery, with particle speeds up to 45 m/s. The design minimizes lateral vision limitations, and their neutral optics and lightweight construction ensure comfort during extended use.

The front features a single piece with a black arch-shaped polyamide strip. The extendable spatula-type sidepieces are made of yellow polycarbonate, with panoramic lenses measuring 1.6 to 2.8 mm in thickness. The fixed nose supports are integrated into the eyepiece.