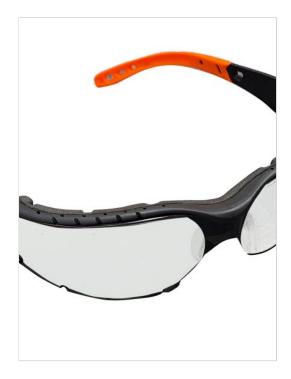

## SAFETY GLASSES 640-I

Produkta kods: 640-l

 The 640-I spectacles provide protection against solar radiation for work use and low-energy, high-speed particles (F) in extreme temperatures (T). Their design minimizes lateral vision limitations, and their optical neutrality and lightweight construction ensure comfort during prolonged use.

These panoramic glasses are made from a single piece of colourless polycarbonate. The temples and nose bridge are non-slip for a secure fit.

- Scratch resistant polycarbonate for increased durability
- Protection against hazard of impact from high-speed and low energy particles
- Available in 2 different lens colors
- Spatula type temples
- Ergonomic design
- Lightweight frame
- CE Certified
- EN 166:2001 (personal eye protection)
- EN 170:2002 (UV filters)
- Regulation (UE) 2016/425