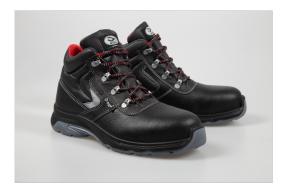

## **SPARROW**

Produkta kods: SSF

- J Line Safety Shoe range is designed to meet the demands of various activities, combining cutting-edge materials with superior protection. Featuring an ultralightweight and breathable construction, these shoes ensure maximum comfort throughout the day. Equipped with a composite toe cap for high compression resistance and a non-metallic, multilayer anti-perforation textile, they offer exceptional protection against punctures. The dual-density polyurethane sole provides antistatic properties and is highly resistant to oil, hydrocarbons, hydrolysis, and abrasion. Additionally, the shock-absorbing heel enhances comfort, while the shoe's excellent flexibility ensures ease of movement. With its advanced design, the J Line Safety Shoe offers the ultimate in safety, durability, and comfort.
- Embossed water-repellent leather upper
- Anti-slip dual density PU sole, resistant to oil and fuel
- Composite ITSAFE toe cap, impact resistant up to 200 Joule. Non-magnetic, thermal insulating, reduced thickness, 50% lighter than steel toe cap
- Zero perforation midplate
- BIFRESH PLUS 3D lining with high breathability and top abrasion resistant
- Antistatic shoes
- Shock absorbing heel
- Reflective accessories
- Metal Free
- CE Certified
- S3 SRC
- EN ISO 20345:2011