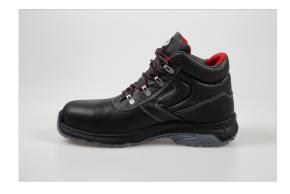

## **SPARROW**

Produkta kods: SSF

- J Line Safety Shoe range is designed to meet the demands of various activities, combining cutting-edge materials with superior protection. Featuring an ultralightweight and breathable construction, these shoes ensure maximum comfort throughout the day. Equipped with a composite toe cap for high compression resistance and a non-metallic, multilayer anti-perforation textile, they offer exceptional protection against punctures. The dual-density polyurethane sole provides antistatic properties and is highly resistant to oil, hydrocarbons, hydrolysis, and abrasion. Additionally, the shock-absorbing heel enhances comfort, while the shoe's excellent flexibility ensures ease of movement. With its advanced design, the J Line Safety Shoe offers the ultimate in safety, durability, and comfort.
- Embossed water-repellent leather upper
- Anti-slip dual density PU sole, resistant to oil and fuel
- Composite ITSAFE toe cap, impact resistant up to 200 Joule. Non-magnetic, thermal insulating, reduced thickness, 50% lighter than steel toe cap
- Zero perforation midplate
- BIFRESH PLUS 3D lining with high breathability and top abrasion resistant
- Antistatic shoes
- Shock absorbing heel
- Reflective accessories
- Metal Free
- CE Certified
- S3 SRC
- EN ISO 20345:2011