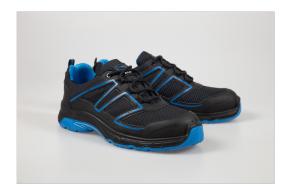

## STAR

Produkta kods: STAF

- J Line Safety Shoe range is designed to meet the demands of various activities, combining cutting-edge materials with superior protection. Featuring an ultralightweight and breathable construction, these shoes ensure maximum comfort throughout the day. Equipped with a composite toe cap for high compression resistance and a non-metallic, multilayer anti-perforation textile, they offer exceptional protection against punctures. The dual-density polyurethane sole provides antistatic properties and is highly resistant to oil, hydrocarbons, hydrolysis, and abrasion. Additionally, the shock-absorbing heel enhances comfort, while the shoe's excellent flexibility ensures ease of movement. With its advanced design, the J Line Safety Shoe offers the ultimate in safety, durability, and comfort.
- High breathability microfibre and nylon with high-frequency inserts upper
- Anti-slip dual density PU sole, resistant to oil and fuel
- Composite ITSAFE toe cap, impact resistant up to 200 Joule. Non-magnetic, thermal insulating, reduced thickness, 50% lighter than steel toe cap
- Zero perforation midplate
- BIFRESH PLUS 3D lining with high breathability and top abrasion resistant
- Antistatic shoes
- Shock absorbing heel
- Metal Free
- CE Certified
- S1P SRC (EN ISO 20345:2011)