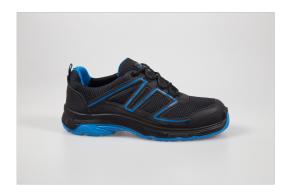

## STAR

Produkta kods: STAF

- J Line Safety Shoe range is designed to meet the demands of various activities, combining cutting-edge materials with superior protection. Featuring an ultralightweight and breathable construction, these shoes ensure maximum comfort throughout the day. Equipped with a composite toe cap for high compression resistance and a non-metallic, multilayer anti-perforation textile, they offer exceptional protection against punctures. The dual-density polyurethane sole provides antistatic properties and is highly resistant to oil, hydrocarbons, hydrolysis, and abrasion. Additionally, the shock-absorbing heel enhances comfort, while the shoe's excellent flexibility ensures ease of movement. With its advanced design, the J Line Safety Shoe offers the ultimate in safety, durability, and comfort.
- High breathability microfibre and nylon with high-frequency inserts upper
- Anti-slip dual density PU sole, resistant to oil and fuel
- Composite ITSAFE toe cap, impact resistant up to 200 Joule. Non-magnetic, thermal insulating, reduced thickness, 50% lighter than steel toe cap
- Zero perforation midplate
- BIFRESH PLUS 3D lining with high breathability and top abrasion resistant
- Antistatic shoes
- Shock absorbing heel
- Metal Free
- CE Certified
- S1P SRC (EN ISO 20345:2011)