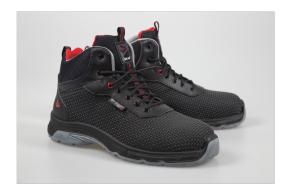

## **TIGER**

Produkta kods: TIGER

- J Line Safety Shoe range is designed to meet the demands of various activities, combining cutting-edge materials with superior protection. Featuring an ultralightweight and breathable construction, these shoes ensure maximum comfort throughout the day. Equipped with a composite toe cap for high compression resistance and a non-metallic, multilayer anti-perforation textile, they offer exceptional protection against punctures. The dual-density polyurethane sole provides antistatic properties and is highly resistant to oil, hydrocarbons, hydrolysis, and abrasion. Additionally, the shock-absorbing heel enhances comfort, while the shoe's excellent flexibility ensures ease of movement. With its advanced design, the J Line Safety Shoe offers the ultimate in safety, durability, and comfort.
- High-tech water-repellent BITEX technical textile upper
- Anti-slip dual density PU sole, resistant to oil and fuel

38

37

39

- Composite ITSAFE toe cap, impact resistant up to 200 Joule. Non-magnetic, thermal insulating, reduced thickness, 50% lighter than steel toe cap
- Zero perforation midplate
- BIFRESH PLUS 3D lining with high breathability and top abrasion resistant
- Antistatic shoes
- Shock absorbing heel
- Metal Free
- CE Certified
- S3 SRC (EN ISO 20345:2011)