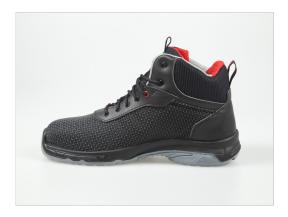

## **TIGER**

Produkta kods: TIGER

- J Line Safety Shoe range is designed to meet the demands of various activities, combining cutting-edge materials with superior protection. Featuring an ultralightweight and breathable construction, these shoes ensure maximum comfort throughout the day. Equipped with a composite toe cap for high compression resistance and a non-metallic, multilayer anti-perforation textile, they offer exceptional protection against punctures. The dual-density polyurethane sole provides antistatic properties and is highly resistant to oil, hydrocarbons, hydrolysis, and abrasion. Additionally, the shock-absorbing heel enhances comfort, while the shoe's excellent flexibility ensures ease of movement. With its advanced design, the J Line Safety Shoe offers the ultimate in safety, durability, and comfort.
- High-tech water-repellent BITEX technical textile upper
- Anti-slip dual density PU sole, resistant to oil and fuel

38

37

39

- Composite ITSAFE toe cap, impact resistant up to 200 Joule. Non-magnetic, thermal insulating, reduced thickness, 50% lighter than steel toe cap
- Zero perforation midplate
- BIFRESH PLUS 3D lining with high breathability and top abrasion resistant
- Antistatic shoes
- Shock absorbing heel
- Metal Free
- CE Certified
- S3 SRC (EN ISO 20345:2011)