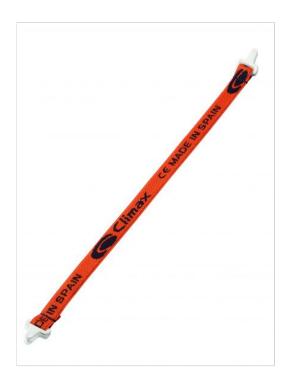

## jūras un darba apģērbs → ķiveres TWO-POINT CHINSTRAP

This two-point chinstrap provides total support, ensuring your helmet stays securely in place during use. Ideal for added stability and comfort, it is compatible with various Climax helmet models.

This two-point chinstrap is a simple yet effective way to enhance the security and fit of your helmet.

Compatibility: Curro, 5-RS, 5-RG

- **Secure Fit:** Designed to keep the helmet in place, offering reliable support without worry of the helmet falling.
- **Easy Assembly:** The chinstrap can be easily assembled and disassembled from the shell using plastic hooks for quick and hassle-free setup.

**Durable Material:** Made from elastic polyester rubber with a 14mm width for strength and comfort.