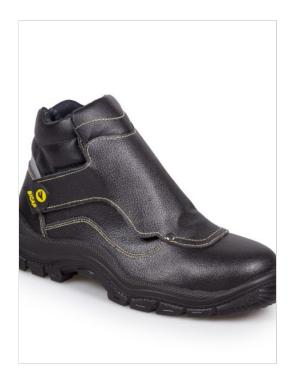

## WELDER

Produkta kods: WELDER

Special Range of safety shoes is specifically designed for use in hazardous work environments. Equipped with a protective composite toecap and a high-tenacity, multilayer anti-perforation textile midsole, these shoes ensure maximum protection and flexibility.

The sole is made from dual-density polyurethane and offers antistatic, anti-slip properties. It is resistant to oils, hydrocarbons, hydrolysis, and abrasion, ensuring long-lasting durability in tough conditions.

Maximum robustness for reliable performance in demanding settings.

- Embossed water-repellent leather with KEVLAR® stitchings upper Anti-slip dual PU sole, resistant to oil and fuel
- Composite ITSAFE toe cap, impact resistant up to 200 Joule. Non-magnetic, thermal insulating, reduced thickness, 50% lighter than steel toe cap
- Zero perforation midplate
- Sany Hygienical lining
- Antistatic shoes
- Shock absorbing heel
- Non-metallic antiperforation midsole
- CE Certified
- S3 SRC
- EN ISO 20345:2011