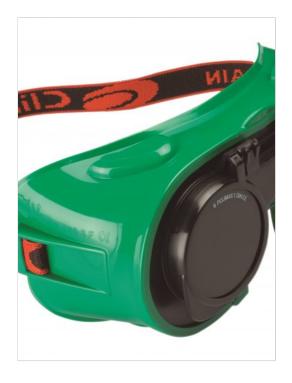

## WELDING GOGGLES 545-A

Produkta kods: WP545A

- The 545-A Welding Goggles are specifically designed to block the radiation emitted during oxyacetylene welding and oxygen cutting processes. These goggles provide excellent protection while allowing for easy adjustment during work. The frame is constructed from durable PVC resin and polyamide, featuring a collapsible design for convenience. The goggles are equipped with four lenses, including two non-actinic filtering lenses, and two colourless lenses for clear vision once the welding is complete.
- The 545-A Welding Goggles offer the ideal combination of protection and comfort, with a flexible and practical design for professional welders. The ability to switch between filtering and colourless lenses makes these goggles an excellent choice for various welding tasks.

#### Frame and Fastening System:

- **Front Frame:** Made from green PVC resin, featuring a slot around the inner perimeter to hold the collapsible frame.
- **Collapsible Frame:** Black polyamide injection frame that includes two parts one fixed to the front and the other adjustable to shelter the filtering eyepieces.

#### Lenses:

- Colourless Lenses: Two circular lenses, 50 mm in diameter and 3 mm thick, offering clear vision when not in use.
- **Filtering Lenses:** Two non-actinic glass lenses, 50 mm in diameter and 2.6 mm thick, providing the necessary protection during welding.
- **Wide Shade Range:** The filtering lenses offer a wide shade range of 4-6, ensuring protection across different welding processes.
- Optical Class: Class 1, ensuring high optical quality for clear vision.
- **Adjustability:** The filtering eyepieces can be raised after the welding is finished, enabling the user to use the colourless lenses for normal vision.
- Weight: 0.190 kg, providing comfort for extended use.