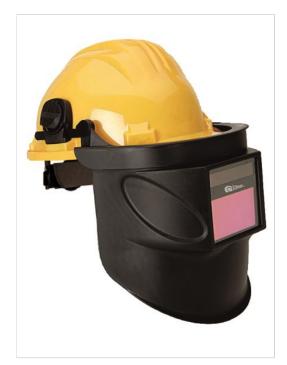

## JŪRAS UN DARBA APĢĒRBS ► ЗАЩИТА ДЛЯ СВАРЩИКОВ WELDING SHIELD WITH AUTO DARKENING VISOR 415-E

Produkta kods: WP415E

The 415-E Welding Face Shield is designed for enhanced protection in various welding applications such as electrode, MIG/MAG, TIG, and plasma welding. It provides robust protection against harmful radiation and hot particles while offering clear visibility for precise work. The shield includes a helmet shell, adjustable harness, and a high-quality welding filter for optimal safety and comfort.

This welding face shield is ideal for professionals requiring high-performance protection during various welding and cutting operations.

- **High-Quality Filter:** Features a TrueColor LCD welding filter with an optical rating of 1/1/1/2 for true color vision and clear visibility of the welding area.
- Large Viewing Area: Offers a 96 x 39 mm viewing area with two arc sensors for automatic darkening.
- Adjustable Sensitivity: Allows for fine-tuning of sensitivity to suit different welding techniques.
- Solar-Powered & Lithium Battery: Powered by solar cells with a backup lithium battery for extended use (up to 5000 hours).
  UV/IR Protection: Provides full protection up to shade 16, shielding the eyes from UV and infrared radiation.
- **Comfortable Fit:** The adjustable harness allows for a custom fit, ensuring comfort during extended use.

## Specifications:

- Filter Size: 110 x 90 x 9 mm
- Response Time: 0.0002 s
- Clearing Time: 0.1 1 s
- Weight: 0.715 kg
- Certifications: EN 175: 1997, EN 379: 2012, EN 50365
- Power Supply: Solar cells and lithium battery
- CE Certified
- EN 166
- EN 175
- EN 379
- EN 397
- EN 50365