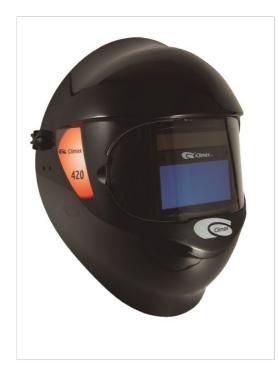

# WELDING SHIELD WITH AUTO DARKENING VISOR 420

Produkta kods: WP420

- The 420 Welding Face Shield is designed for use across all welding processes starting from 5A, including MIG/MAG, TIG/WIG, plasma-jet cutting, and welding. It is particularly suited for TIG welding, equipped with a special detector for this type of welding. The face shield ensures optimal eye protection and comfort during extended welding operations.
- This face shield offers exceptional protection, comfort, and visibility for professional welders, ensuring safe and efficient work in various welding environments.
- **True Color LCD Technology:** Offers a high optical quality filter (1/1/1/2), providing a true view of the welding area and eliminating the green hue seen in conventional LCDs.
- Large Viewing Area: 96×39 mm for a wider and clearer view of the work area.
- Dual Arc Sensors: Two sensors detect arcs for automatic darkening.
- **Adjustable Settings:** Includes sensitivity and delay controls for better control over the transition from dark to clear states.
- **Solar-Powered:** Powered by solar cells with a backup lithium battery, providing over 5000 hours of usage (approximately 3 years).
- **UV/IR Protection:** Offers full protection up to shade 13, safeguarding the eyes from harmful UV and infrared radiation.

#### Specifications:

- Filter Size: 110 x 90 x 9 mm
- Weight: 452 g

#### **Additional Features:**

- Grinding Mode: Includes a feature for grinding with the same face shield.
- No Battery Replacement: The long-lasting battery is rechargeable via solar power.
- CE Certified
- EN 166
- EN 175
- EN 379