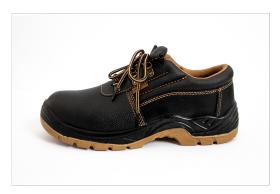

## ZP1000

Produkta kods: 7P1000

The MONTOFRI line is one of most versatile lines as it adapts to most professions and sectors, it can be used both indoors and outdoors, it adapts very well to daily use and is very comfortable. In addition, the MONTOFRI line stands out for having a very competitive price, ideal for motivating the purchase of professional sectors reluctant to use safety footwear at their usual cost. In short, an off-road shoe, versatile, comfortable, safe and economical.

- Leather upper
- Metallic toe cap
- Steel antiperforation midsole
- Anti-slip sole (double density PU) resistant to oil and fuel
- DUAL COMFORT system combines two densities and provides maximum cushioning and stability
- Antistatic shoes
- Shock absorbing heel
- CE Certified
- S3 SRC (EN ISO 20345:2011)