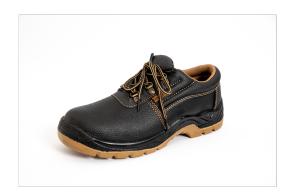

## ZP1000

Produkta kods: 7P1000

The MONTOFRI line is one of most versatile lines as it adapts to most professions and sectors, it can be used both indoors and outdoors, it adapts very well to daily use and is very comfortable. In addition, the MONTOFRI line stands out for having a very competitive price, ideal for motivating the purchase of professional sectors reluctant to use safety footwear at their usual cost. In short, an off-road shoe, versatile, comfortable, safe and economical.

- Leather upper
- Metallic toe cap
- Steel antiperforation midsole
- Anti-slip sole (double density PU) resistant to oil and fuel
- DUAL COMFORT system combines two densities and provides maximum cushioning and stability
- Antistatic shoes
- Shock absorbing heel
- CE Certified
- S3 SRC (EN ISO 20345:2011)