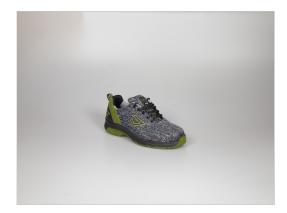

## **ECO GREY**

Produkta kods: FWEG

- -J Line Safety shoe range suitable for various activities. New generation
  materials guarantee extreme lightness and breathability. Shoes are equipped with
  a composite toe cap with high compression resistance and a high tenacity nonmetallic multilayer anti-perforation textile to guarantee ultimate protection. Dual
  density polyurethane antistatic sole with anti-slip treatment, resistant to oil,
  hydrocarbons, hydrolysis and abrasion. Shock-absorbing heel. Excellent flexibility.
  Ultimate comfort.
- ECO-Sustainable fabric made with recycled post consumer polyester
- Anti-slip sole, resistant to oil and fuel
- Composite ITSAFE toe cap, impact resistant up to 200 Joule. Non-magnetic, thermal insulating, reduced thickness, 50% lighter than steel toe cap
- Ergonomic, extra light and flexible FLEX TEXTILE insole with additional AIRNET spacer for increased breathability and comfort
- Antistatic shoes
- Shock absorbing heel
- Non-metallic antiperforation midsole
- CE Certified
- S1P SRC (EN ISO 20345:2011)