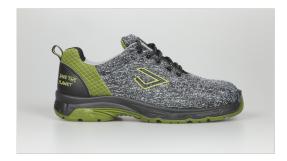

## **ECO GREY**

Produkta kods: FWEG

- -J Line Safety shoe range suitable for various activities. New generation
  materials guarantee extreme lightness and breathability. Shoes are equipped with
  a composite toe cap with high compression resistance and a high tenacity nonmetallic multilayer anti-perforation textile to guarantee ultimate protection. Dual
  density polyurethane antistatic sole with anti-slip treatment, resistant to oil,
  hydrocarbons, hydrolysis and abrasion. Shock-absorbing heel. Excellent flexibility.
  Ultimate comfort.
- ECO-Sustainable fabric made with recycled post consumer polyester
- Anti-slip sole, resistant to oil and fuel
- Composite ITSAFE toe cap, impact resistant up to 200 Joule. Non-magnetic, thermal insulating, reduced thickness, 50% lighter than steel toe cap
- Ergonomic, extra light and flexible FLEX TEXTILE insole with additional AIRNET spacer for increased breathability and comfort
- Antistatic shoes
- Shock absorbing heel
- Non-metallic antiperforation midsole
- CE Certified
- S1P SRC (EN ISO 20345:2011)